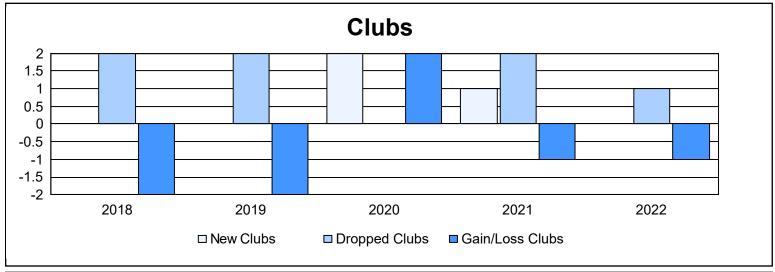

District 20 N As of June 2022 Cumulative

| Year      | New<br>Clubs | Dropped<br>Clubs | Gain/<br>Loss<br>Clubs | New<br>Members | Charter<br>Members | Reinstate<br>Members | Transfer<br>Members | Total<br>Member<br>Added | Total<br>Members<br>Dropped | Gain/<br>Loss<br>Members |
|-----------|--------------|------------------|------------------------|----------------|--------------------|----------------------|---------------------|--------------------------|-----------------------------|--------------------------|
| 2017-2018 | 0            | 2                | -2                     | 119            | 3                  | 12                   | 5                   | 139                      | 230                         | -91                      |
| 2018-2019 | 0            | 2                | -2                     | 99             | 0                  | 6                    | 11                  | 116                      | 147                         | -31                      |
| 2019-2020 | 2            | 0                | 2                      | 71             | 60                 | 8                    | 6                   | 145                      | 120                         | 25                       |
| 2020-2021 | 1            | 2                | -1                     | 102            | 29                 | 14                   | 6                   | 151                      | 167                         | -16                      |
| 2021-2022 | 0            | 1                | -1                     | 126            | 1                  | 8                    | 8                   | 143                      | 157                         | -14                      |
| Average   | 1            | 1                | -1                     | 103            | 19                 | 10                   | 7                   | 139                      | 164                         | -25                      |